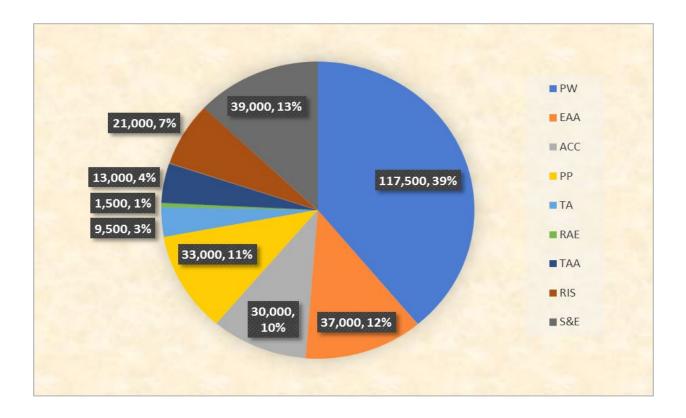

| EDA PROGRAM CATEGORY                          | Appropriations Fiscal Year 2018 |
|-----------------------------------------------|---------------------------------|
| Public Works (PW)                             | 117,500                         |
| Economic Adjustment Assistance (EAA)          | 37,000                          |
| Assistance to Coal Communities (ACC)          | 30,000                          |
| Partnership Planning (PP)                     | 33,000                          |
| Technical Assistance (TA)                     | 9,500                           |
| Research and Evaluation (RAE)                 | 1,500                           |
| Trade Adjustment Assistance (TAA)             | 13,000                          |
| Regional Innovation Strategies Program (RIS)  | 21,000                          |
| Economic Development Assistance Program (EDAF | ?)                              |
| Subtotal                                      | 262,500                         |
| Salaries and Expenses (S&E)                   | 39,000                          |
| TOTAL                                         | 301,500                         |