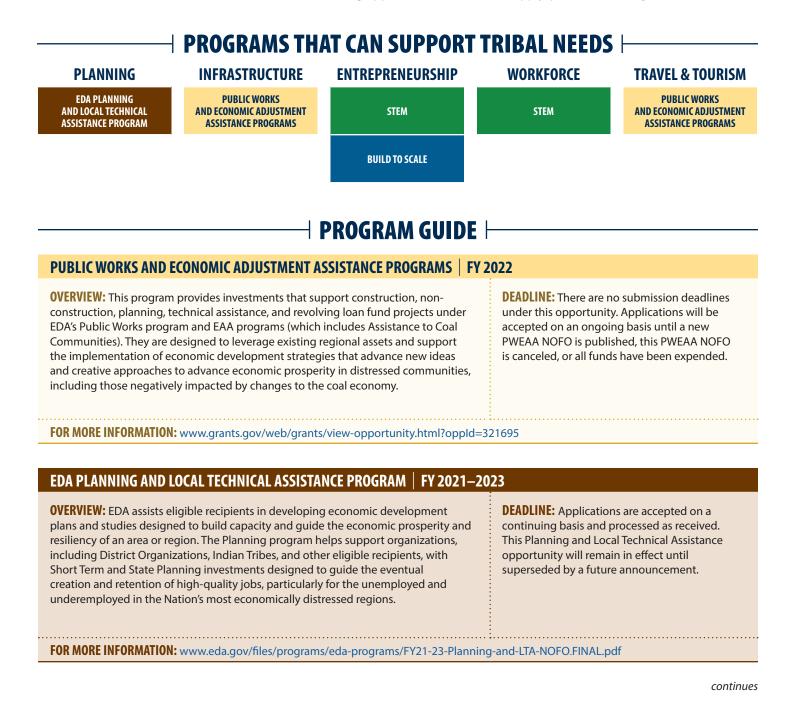

## **Resources for Tribal Communities**

The U.S. Economic Development Administration (EDA) offers a variety of resources to Tribal communities to help facilitate economic growth.

EDA is committed to meeting the needs of Tribal communities and increasing their participation in our grant programs. Following a series of government-to-government consultations with representatives of Tribal communities, EDA updated its regulations to create greater opportunities for participation, extending Tribal eligibility to include for-profit entities that are wholly owned by and established for the benefit of a Tribe.

For more information on EDA, EDA funding opportunities, and how to apply, please visit EDA.gov.

www.eda.gov